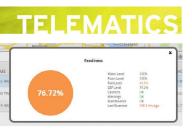

# TELEMATICS

Get total visibility of fleet readiness without getting bogged down in data drag. Runway Ready™ telematics master system connectivity without complexity.

Reporting services are automated for instant maintenance alerts. These alerts can be managed online with at-a-glance color coding. Every monitor, fault tracker, and notification supports the response of your equipment – in real time, at your desktop or on your phone.

#### MONITORING

- Displays water, foam, fuel, & DEF levels
- Eases equipment tracking via web application
- GPS location tracking communicates how/when/where equipment is used
- Fault tracking & notifications provided at a glance