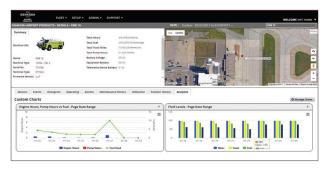

#### MONITORING

- Displays water, foam, fuel, & DEF levels
- Eases equipment tracking via web application
- GPS location tracking communicates how/when/where equipment is used
- Fault tracking & notifications provided at a glance

#### **MAINTENANCE**

- Rapid access to machine maintenance history
- Diagnoses machine problems
- Reduces unexpected failures & total cost of ownership
- Helps you stay in front of your maintenance