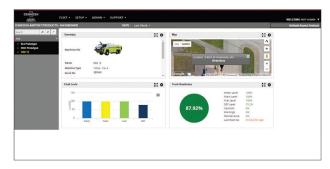

#### MONITORING

- Displays water, foam, fuel, & DEF levels
- Eases equipment tracking via web application
- GPS location tracking communicates how/when/where equipment is used
- Fault tracking & notifications provided at a glance

#### **MAINTENANCE**

- Rapid access to machine maintenance history
- Diagnoses machine problems
- Reduces unexpected failures & total cost of ownership
- Helps you stay in front of your maintenance