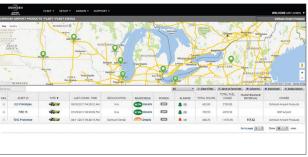

#### MONITORING

- Displays water, foam, fuel, & DEF levels
- Eases equipment tracking via web application
- GPS location tracking communicates how/when/where equipment is used
- Fault tracking & notifications provided at a glance